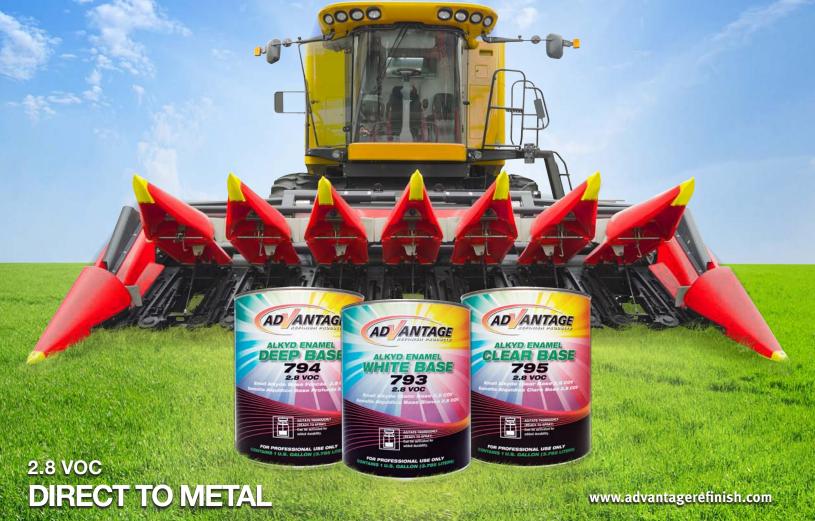

## Easy to Use, High Solids Single Stage Alkyd Enamel Paint

Covers parts/accessories, metal, wood, agricultural/construction equipment, transportation & other general finishing products.

D ANTAG

D ANTAG

AD ANTAGE

D ANTA

1K COLOR (Base+Toner) CAN BE LOADED INTO AN AEROSOL CAN!

AD ANTAGE

IC TONER

2.8 VOC DIRECT TO METAL Product Properties:

SINGLE STAGE

PAINT

- VOC Compliant coast to coast & Canada
- 6:1:+/-20% Mix Ratio
- 50% + Solids & High Gloss
- 850 Sq. Ft. per gallon @ 1.0 mil dry
- 30 minute dry to touch (can be air dried or catalysed)
- Pot Life: 3-5 hours
- To deliver 24 hours
- Compatible with our Gloss Adjuster